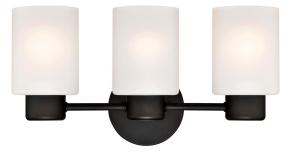

## **Sylvestre**

3 Light Wall Oil Rubbed Bronze Finish with Frosted Glass

#### Specifications

- Height: 8.25"
- Width: 15.75"
- Extends: 6.25"
- Back Plate: D: 4.75"
- Use (3) Medium (E26) Base Lamps, 60 Watt Maximum
- Can be installed up or down