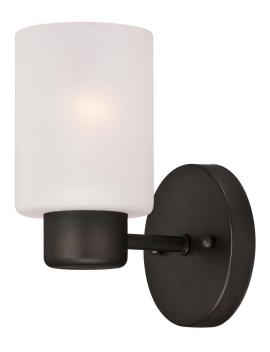

## SPECIFICATION SHEET

Item Number 6354000

1 Light Wall Fixture Oil Rubbed Bronze Finish with Frosted Glass

## **Specifications**

Height: 8.25"Width: 4.75"Extends: 6.25"

• Back Plate: D: 4.75"

• Use (1) Medium (E26) Base Lamp,

60 Watt MaximumCan be installed up or down

**Sylvestre** 