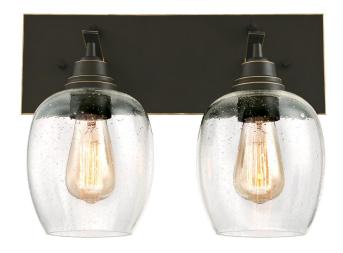

# SPECIFICATION SHEET

Item Number 6333300

2 Light Wall Oil Rubbed Bronze Finish with Highlights and Clear Seeded Glass

### **Specifications**

Height: 12.28"Width: 15.94"Extends: 8.66"

Use (2) Medium (E26) Base Lamps,
60 Watt Maximum

For Indoor Use