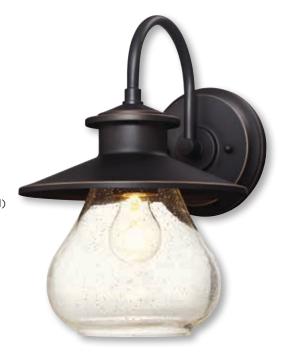

# Delmont 1 Light Outdoor Wall Fixture

Item Number 63135

## Specifications

- Oil Rubbed Bronze Finish with Highlights
- Clear Seeded Glass
- Height: 14.32 in.
- Width: 10 in.
- Extends: 12.24 in.
- Height from Center of Outlet Box: 5.83 in.
- Back Plate: Diameter: 6.38 in.
- Use (1) Medium (E26) Base Lamp, 60 Watt Maximum (not included)