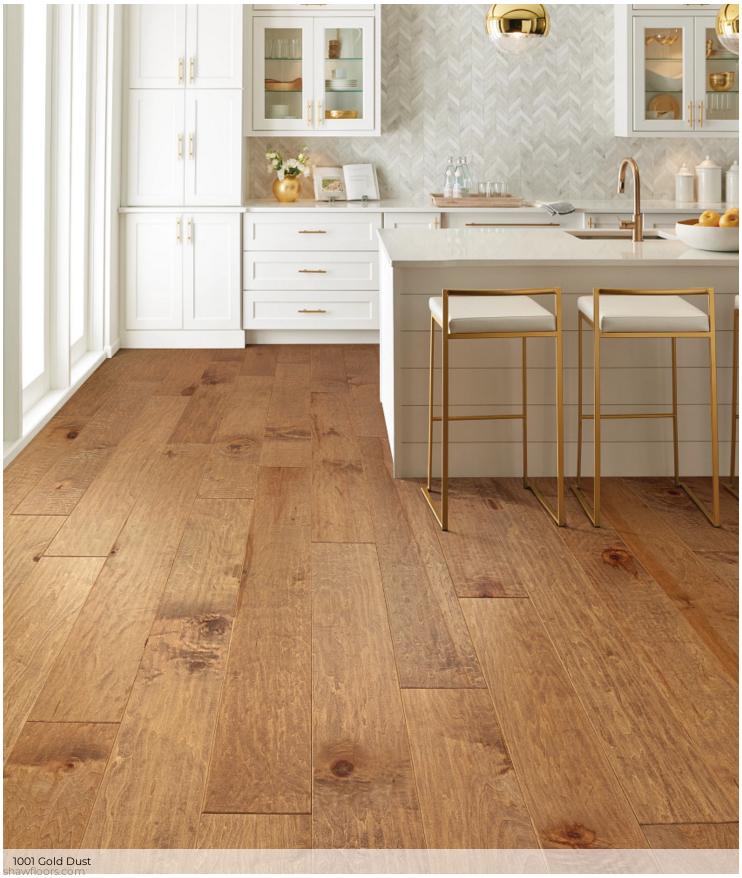

#### **Features**

Yukon 63/8" Maple offers stunning style. Combining maple's softly subtle grain with heavy scraping creates a look that's rich in character.