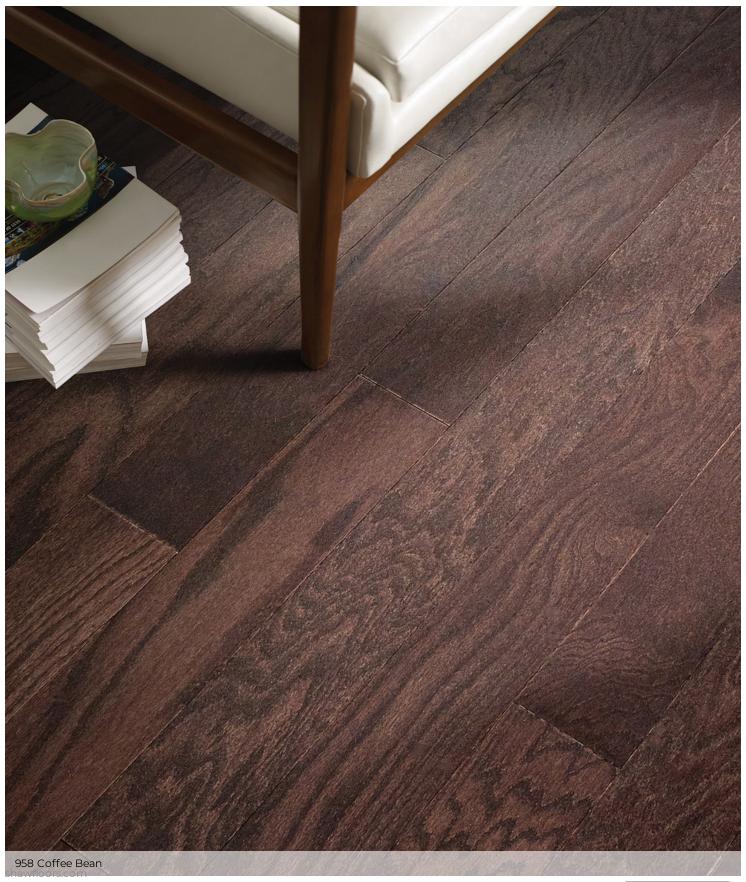

#### **Features**

Timeless Oak 5" by Shaw Floors features red oak hardwood at its finest. With distinctive graining, these planks are sure to make a bold statement on the floor.