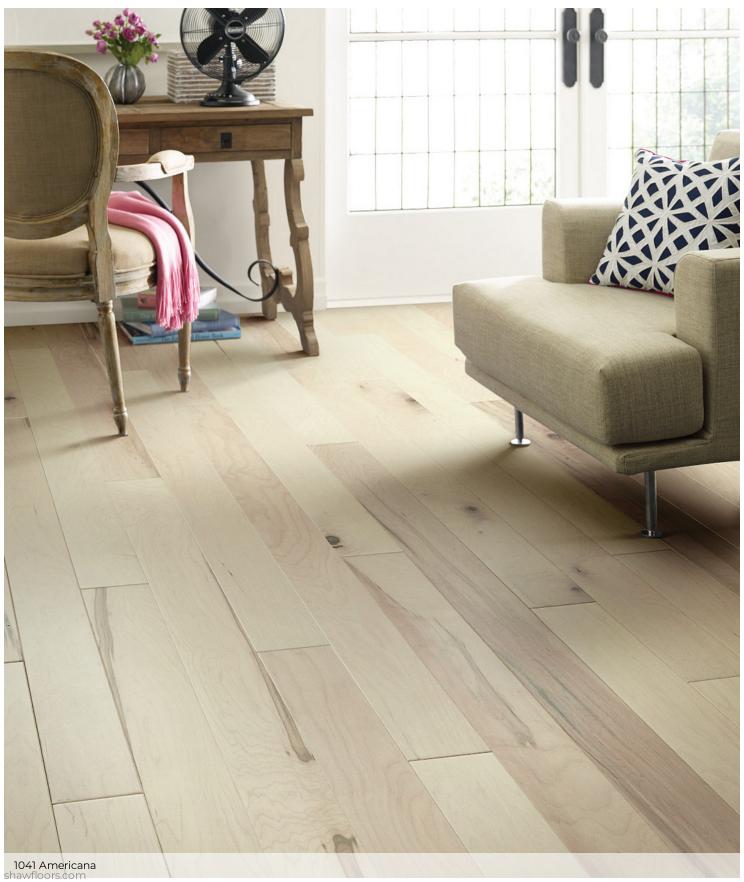

#### **Features**

Eclectic Maple by Shaw Floors highlights maple's natural beauty and character with smooth texture and low-gloss sheen. Pillowed edges and ends give each plank a more pronounced sculpted effect which enhances the versatile vintage look.