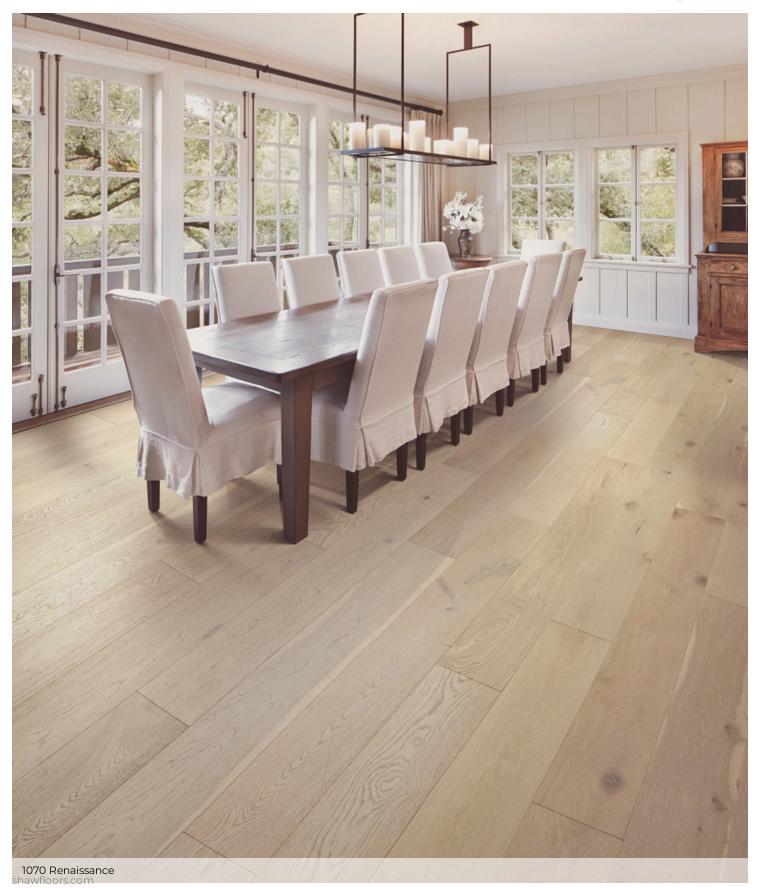

#### **Features**

Castlewood's stunning character is visually rich with the beautiful knots, mineral streaks and natural splits seen in heirloom hardwood. Heightening its appeal is a very low-gloss finish, which calls to mind vintage European oil-rubbed floors. Part of the Gallery Collection of premium hardwood, Castlewood is hand selected by design experts to bring the natural artistry of hardwood into your home. The clean look and understated finishes let the beauty of the wood shine through for a timeless look that ages gracefully.