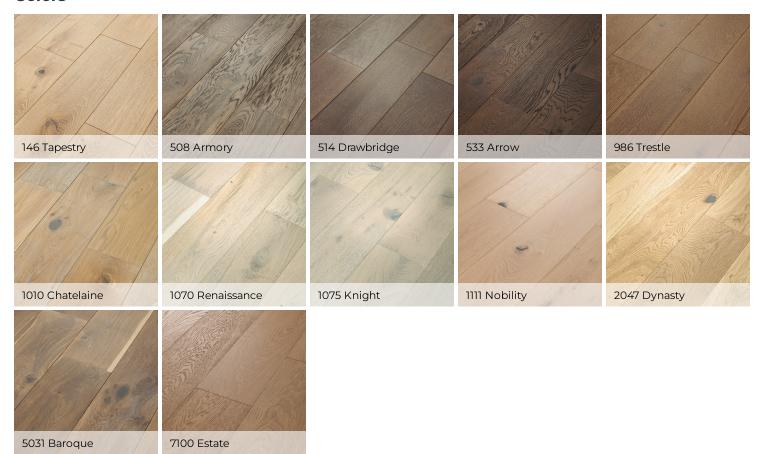

|              |
| Commercial Warranty           | 5 Year Commercial                   |              |
| All measurements are nominal. | Cartons may include random lengths. |              |

#### **Features**

Castlewood's stunning character is visually rich with the beautiful knots, mineral streaks and natural splits seen in heirloom hardwood. Heightening its appeal is a very low-gloss finish, which calls to mind vintage European oil-rubbed floors. Part of the Gallery Collection of premium hardwood, Castlewood is hand selected by design experts to bring the natural artistry of hardwood into your home. The clean look and understated finishes let the beauty of the wood shine through for a timeless look that ages gracefully.



### **CASTLEWOOD OAK**

## HARDWOOD

### Colors