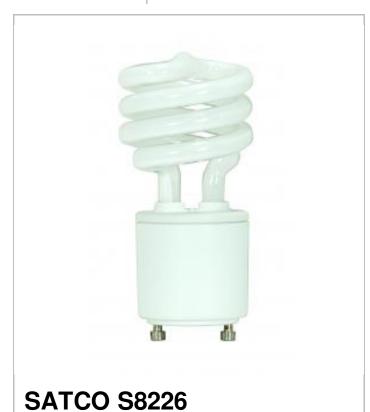

## SATCO NUVO

Project Name

Location

Prepared By

| General                 |                               |
|-------------------------|-------------------------------|
| Status                  | Active                        |
| Watts                   | 13                            |
| Incandescent Equivalent | 60                            |
| Volts                   | 120V                          |
| Shape                   | T2                            |
| Base                    | GU24                          |
| ANSI Base               | GU24                          |
| CCT (Kelvin)            | 3500                          |
| Temperature             | Neutral White                 |
| CRI                     | 82                            |
| Lumens                  | 900                           |
| Beam Spread             | 360                           |
| Hours Rated             | 10000                         |
| Lamp Type               | Spiral                        |
| Technology              | Compact Fluorescent           |
| Electrical              |                               |
| Hg Content              | 1.6                           |
| THD                     | <130                          |
| Physical                |                               |
| MOL                     | 3.63                          |
| MOD                     | 1.81                          |
| Additional Information  |                               |
| Warranty                | 2 or 3 Year Limited - CFL     |
| Compliance              |                               |
| Safety Listing          | cULus - Listed                |
| Energy Star             | No                            |
| CEC Status              | Lawful for sale in California |
| RoHS Compliant          | Yes                           |
| SDS Sheet               | CFL Self Ballasted Lamp       |