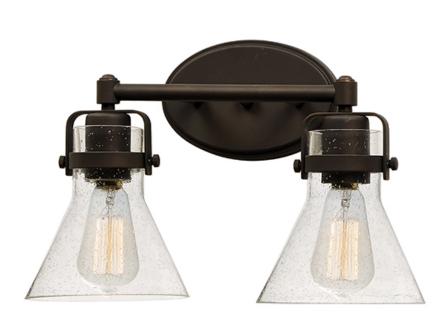

### PRODUCT DESCRIPTION

This nautical-inspired bath vanity features Clear Seedy glass cones suspended by a yoke frame finished in Polished Chrome. The clear glass offers abundant lighting and compliments the styling of the fixture. Make it a more industrial look by adding filament E26 light bulbs.

## **GLASS**

Seedy CD

## MATERIAL

Steel + Glass