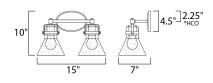

\*height from center of outlet to the top of the fixture

## **MEASUREMENTS**

**DIMENSION** : 15" W x 10" H x 7" Ext **BACK PLATE** : 7" W x 4.5" H x 2.25" HCO

HANGING WEIGHT : 3.74 lb