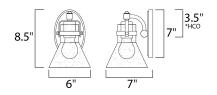

\*height from center of outlet to the top of the fixture

## MEASUREMENTS

DIMENSION BACK PLATE HANGING WEIGHT LAMPING INPUT VOLTAGE LUMENS BULB BULB INCLUDED DIMMABLE : 6" W x 8.5" H x 7" Ext : 4.5" W x 7" H x 3.5" HCO : 2.2 lb

TAGE : 110-130V : 0 Rated : 1 x 60W Incandescent E26 Medium , 60W Total UDED : (Not Included) E : Yes