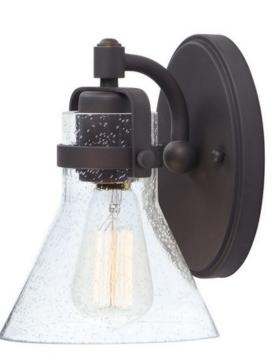

## **PRODUCT DESCRIPTION**

This nautical-inspired bath vanity features Clear Seedy glass cones suspended by a yoke frame finished in Polished Chrome. The clear glass offers abundant lighting and compliments the styling of the fixture. Make it a more industrial look by adding filament E26 light bulbs.

## **FINISHES OPTION**

GLASS Seedy CD

MATERIAL Steel + Glass

RATINGS CETLus Damp Location

ADDITIONAL INSTALL UP/DOWN: Up/Dn OPERATING TEMPERATURE: -20°C (-4°F), 40°C (104°F)

Always consult a qualified electrician before installing any lighting product.