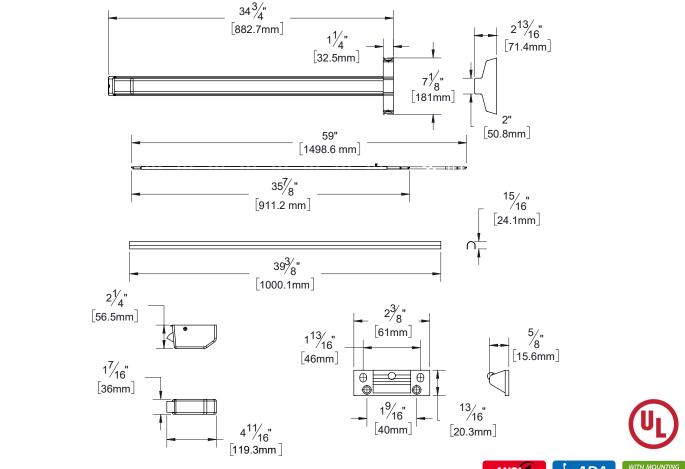

Door Thickness: Standard Doors 1 3/4+to 1 7/8+

ANSI/BHMA: Exit Device: A156.3 Grade 1

Overall Size: 34 3/4" W X 7 1/8" H X 2 13/16" D

**Material:** Extruded Aluminum

Finish: Aluminum

| Manufacturer | Dowt Museebox |
|--------------|---------------|
| Manufacturer | Part Number   |
|              |               |