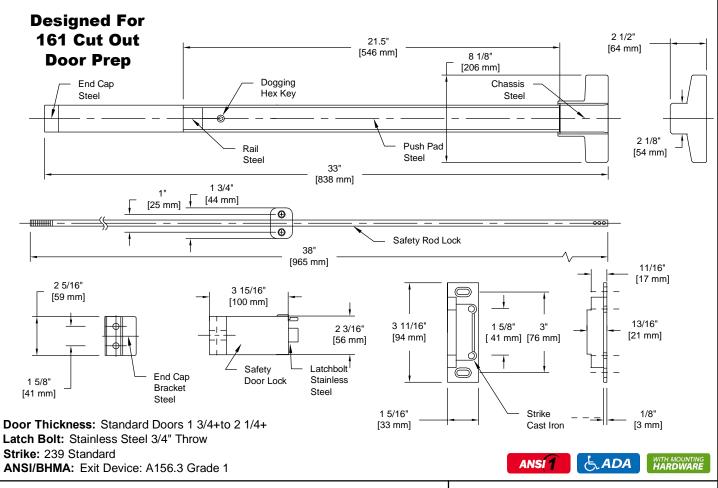

## **PRODUCT DATA SHEET**

Product Description: Surface vertical rod exit device, for 28" to 42" wide doors. UL panic rated, ANSI A156.3 Grade 1. Non handed. Rail and push pad are fabricated from heavy gauge steel with a powder coated aluminum finish. Trim available in the following functions: classroom, storeroom, passage and dummy. Device and trim for 161 standard cut out. Mounting hardware and 239 strike included. ADA compliant.

Overall Size: 33" W X 8 1/8" H X 2 1/2" D

Material: Steel, Cast Iron, Stainless Steel

Finish: Powder Coated Aluminum

| Cross Reference |             |
|-----------------|-------------|
| Manufacturer    | Part Number |
| CAL-ROYAL       | F2260       |