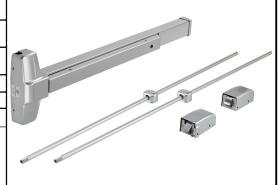

## **PRODUCT DATA SHEET**

Product Description: Surface vertical rod exit device, for 28" to 42" wide doors. UL panic rated, ANSI A156.3 Grade 1. Non handed. Rail and push pad are fabricated from heavy gauge steel with a powder coated aluminum finish. Trim available in the following functions: classroom, storeroom, passage and dummy. Device and trim for 161 standard cut out. Mounting hardware and 239 strike included. ADA compliant.

**Surface Vertical Rod Exit** Device, Panic Rated, 32", **ANSI Grade 1** 

PE55003684VPP

| Date         | Rev. |
|--------------|------|
| 09/16        | 04   |
| Sheet 1 of 1 |      |