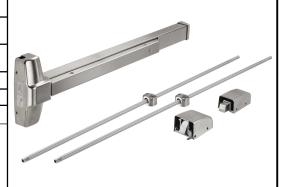

## PRODUCT DATA SHEET

Product Description: Surface vertical rod exit device, for 28" to 42" wide doors. UL10C 3 hour fire rated ANSI A156.3 Grade 1. Non handed. Rail and push pad are fabricated from heavy gauge steel with a brushed stainless steel finish. Trim available in the following functions: classroom, storeroom, passage and dummy. Device and trim for 161 standard cut out. Mounting hardware and 239 strike included. ADA compliant.

**Surface Vertical Rod Exit** Device, Fire Rated, 32",

**UL10C, ANSI Grade 1** 

PE55003684VFS

09/16 04 Sheet 1 of 1