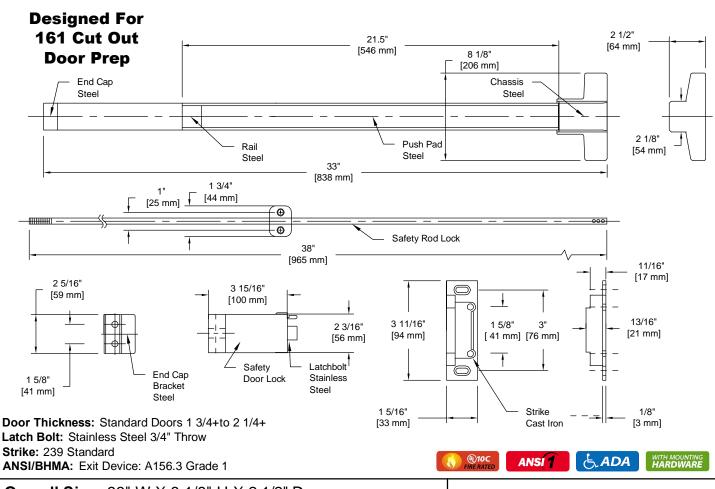

## PRODUCT DATA SHEET

Product Description: Surface vertical rod exit device, for 28" to 42" wide doors. UL10C 3 hour fire rated ANSI A156.3 Grade 1. Non handed. Rail and push pad are fabricated from heavy gauge steel with a brushed stainless steel finish. Trim available in the following functions: classroom, storeroom, passage and dummy. Device and trim for 161 standard cut out. Mounting hardware and 239 strike included. ADA compliant.

Overall Size: 33" W X 8 1/8" H X 2 1/2" D

Material: Steel, Cast Iron, Stainless Steel

Finish: US32D Brushed Stainless Steel

| Cross Reference |             |
|-----------------|-------------|
| Manufacturer    | Part Number |
|                 |             |