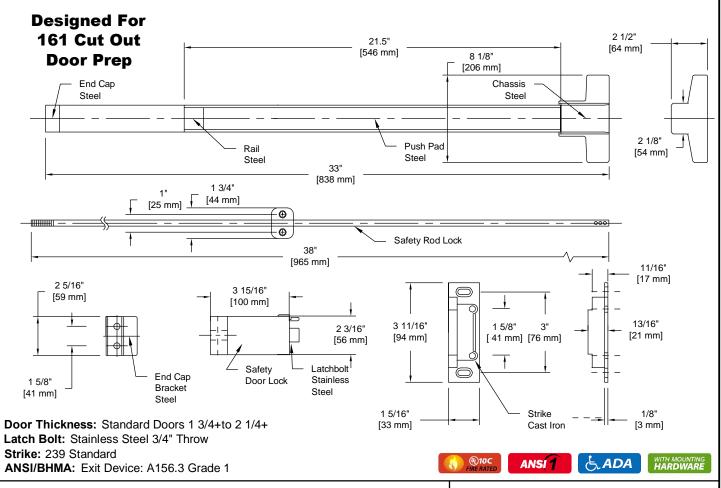

## PRODUCT DATA SHEET

Product Description: Surface vertical rod exit device, for 28" to 42" wide doors. UL10C 3 hour fire rated, ANSI A156.3 Grade 1. Non handed. Rail and push pad are fabricated from heavy gauge steel with a duranodic bronze finish. Trim available in the following functions: classroom, storeroom, passage and dummy. Device and trim for 161 standard cut out. Mounting hardware and 239 strike included. ADA compliant.

Overall Size: 33" W X 8 1/8" H X 2 1/2" D

Material: Steel, Cast Iron, Stainless Steel

Finish: Duranodic Bronze

| Cross Reference |             |
|-----------------|-------------|
| Manufacturer    | Part Number |
| CAL-ROYAL       | F2260       |

**Surface Vertical Rod Exit** Device, Fire Rated, 32", **UL10C, ANSI Grade 1** 

| Tart Number.   |
|----------------|
| PE55003684VFPB |

09/16 02 Sheet 1 of 1