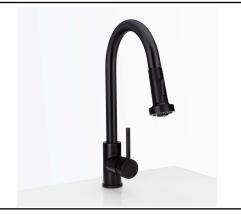

## PRODUCT DATA SHEET

Product Description: Contemporary/modern kitchen faucet, pull down sprayer, 16 1/2" high. Fabricated from zinc die cast with US19 matte black finish. NSF lead free waterway. Ships with quick connect water supply lines. Complies with UPC. NSF 61 certified to meet AB1953 standard. Maximum 1.8 gallons per minute. ADA compliant.

Material: Zinc

Finish: US19 Matte Black Finish

| _     |           |   |
|-------|-----------|---|
| Cross | Reference | e |

| Manufacturer | Part Number |  |  |
|--------------|-------------|--|--|
|              |             |  |  |
|              |             |  |  |

**Contemporary / Modern** Kitchen Faucet, Pull Down Sprayer, 16 1/2" High

| Part Number: | Date | Rev.      |
|--------------|------|-----------|
| KF4PDS       |      |           |
| 131 41 50    | She  | et 1 of 1 |