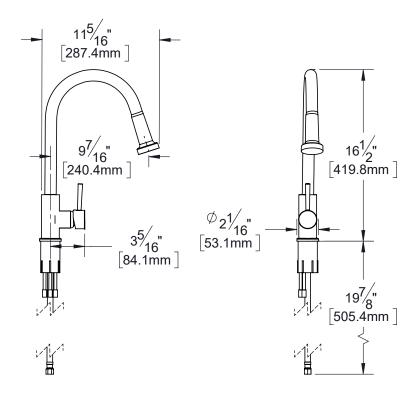

Maximum Countertop Thickness: 1 1/4"

Faucet Centers: Single Hole Overall Height: 16 1/2" Ceramic Disc Cartridges: Yes

Drain Included: No

Maximum Flow Rate: 1.8 GPM (Gallons Per Minute)

Overall Size: 2 3/32" W X 16 1/2" H X 11 7/8" D

**Contemporary / Modern** Kitchen Faucet, Pull Down Sprayer, 16 1/2" High

| Part Number: | Date | Rev.      |
|--------------|------|-----------|
| KF4PDS       |      |           |
| 131 41 50    | She  | et 1 of 1 |