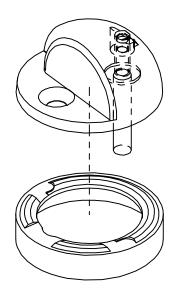

## **PRODUCT DATA SHEET**

Product Description: Dome stop, adjustable high and pow profile. Fabricated from die cast zinc with a US26D satin chrome finish. Single mounting screw included.

Overall Size: 1 7/8" W X 1 1/2" H X 1 7/8" D

Description: