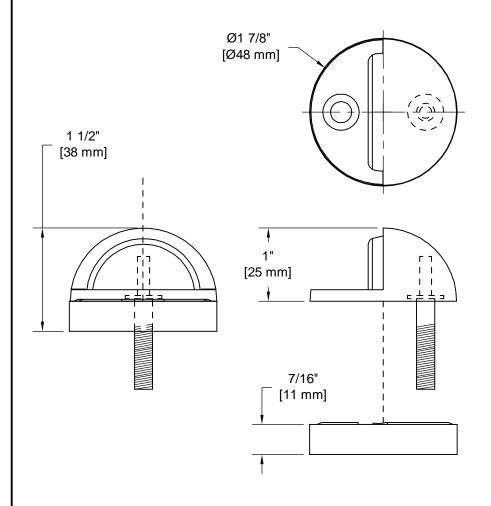

## **PRODUCT DATA SHEET**

Product Description: Dome stop, adjustable high and pow profile. Fabricated from die cast zinc with a US26D satin chrome finish. Single mounting screw included.

Overall Size: 1 7/8" W X 1 1/2" H X 1 7/8" D

Material: Zinc

Finish: US26D Satin Chrome

| Cross | Reference |
|-------|-----------|
|-------|-----------|

| Cross Reference |             |  |  |
|-----------------|-------------|--|--|
| Manufacturer    | Part Number |  |  |
|                 |             |  |  |
|                 |             |  |  |