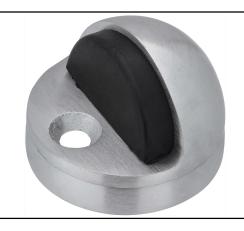

## **PRODUCT DATA SHEET**

Product Description: Dome stop, adjustable high and pow profile. Fabricated from die cast zinc with a US26D satin chrome finish. Single mounting screw included.

Overall Size: 1 7/8" W X 1 1/2" H X 1 7/8" D

Description: