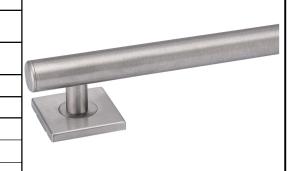

## PRODUCT DATA SHEET

Product Description: Contemporary 12" grab bar, square escutcheon. 12" center to center of mounting brackets, 16" overall length. Fabricated from 18-gauge type 304 grade stainless steel, 1 1/4" diameter tube with a US32D satin stainless steel finish. Welded, type 304 stainless steel mounting flanges. ADA compliant and designed to support loads in excess of 250 lbs when properly installed. For your safety, we recommend a professional installer or licensed contractor to install the grab bar. Ships with mounting hardware.

304 STAINLESS

Overall Size: 16" W X 2 3/4" H X 3" D

Material: 304 Grade Stainless Steel

Finish: US32D Brushed Stainless Steel

**Cross Reference** 

Manufacturer **Part Number** 

**Contemporary / Modern Grab** Bar, 12", Square Escutcheon, **Concealed Screw** 