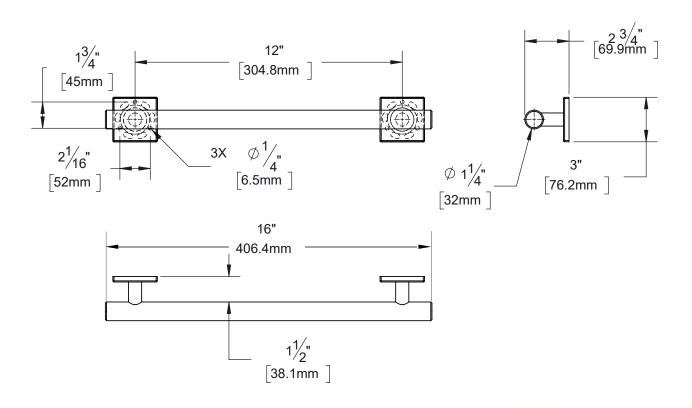

## PRODUCT DATA SHEET

Product Description: Contemporary 12" grab bar, square escutcheon. 12" center to center of mounting brackets, 16" overall length. Fabricated from 18-gauge type 304 grade stainless steel, 1 1/4" diameter tube with a US32D satin stainless steel finish. Welded, type 304 stainless steel mounting flanges. ADA compliant and designed to support loads in excess of 250 lbs when properly installed. For your safety, we recommend a professional installer or licensed contractor to install the grab bar. Ships with mounting hardware.

304 STAINLESS

Overall Size: 16" W X 2 3/4" H X 3" D

Material: 304 Grade Stainless Steel

Finish: US32D Brushed Stainless Steel

**Cross Reference** 

Manufacturer **Part Number** 

**Contemporary / Modern Grab** Bar, 12", Square Escutcheon, **Concealed Screw** 

Part Number:

71847

| Date         | Rev. |
|--------------|------|
| 10/20        | 01   |
| Sheet 1 of 1 |      |