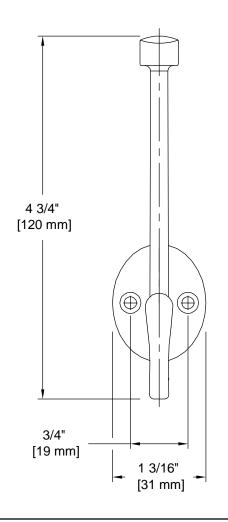

Overall Size: 1 3/16" W X 4 3/4" H X 2 3/8" D

Material: Zinc

Finish: US10B Oil Rubbed Bronze

| Cross I | Reference |
|---------|-----------|
|---------|-----------|

| 01000 1(010100 |             |  |
|----------------|-------------|--|
| Manufacturer   | Part Number |  |
|                |             |  |
|                |             |  |