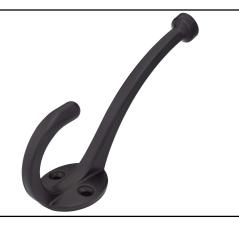

## **PRODUCT DATA SHEET**

**Product Description:** Coat and hat hook fabricated from zinc in a US10B oil rubbed bronze finish. Large 4 1/2" projection is perfect for heavier coats and bath robes. Ships with mounting hardware.

Description:

Robe And Coat Hook, Zinc, 4 1/2" Projection

Part Number:

36630

| 06/16   | Rev. 03 |
|---------|---------|
| Sheet 1 | of 1    |