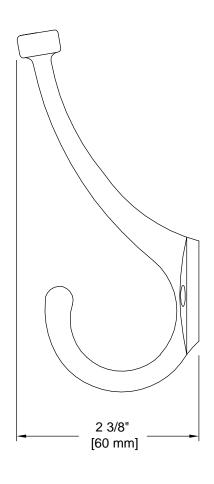

Overall Size: 1 3/16" W X 4 3/4" H X 2 3/8" D

Material: Zinc

Finish: US10B Oil Rubbed Bronze

| Cross I | Reference |
|---------|-----------|
|---------|-----------|

| 01000 1(010100 |             |  |
|----------------|-------------|--|
| Manufacturer   | Part Number |  |
|                |             |  |
|                |             |  |