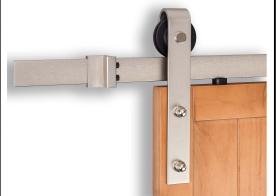

## PRODUCT DATA SHEET

Product Description: Barn door hardware standard mounting kit is designed to hang wooden doors on wallmounted track. Ideal for openings up to 48" wide. Fabricated from steel with a US15 satin nickel finish. Kit includes 2, 40" long tracks (40" long x 2" wide x 1/4" thick) and 1, 16" long tracks (16" long x 2" wide x 1/4" thick). Mounting kit is designed for single doors up to 48" wide, 1 3/8" to 1 3/4" thick weighting up to 220 lbs. Minimum 7" of clearance above opening is required. Rail track is 1 3/8" projected from wall. Hanger roller wheels provide excellent strength and durability as well as smooth travel. Anti-jump discs prevent hanger wheels from slipping off track. Soft close kit (product #36323) and rail track connector (product #36327) are sold separately. All mounting hardware included.

## Barn Door Hardware, Standard Kit, 96"

| Part Number: | Date    | Rev. |
|--------------|---------|------|
| 36331        | 5/21    | 00   |
|              | Sheet 1 | of 1 |