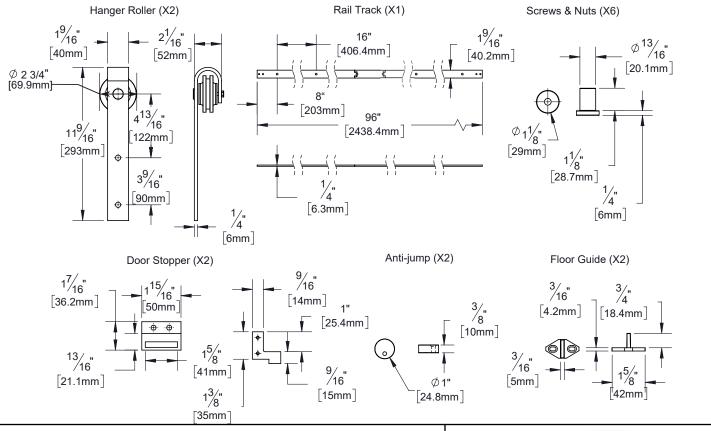

## PRODUCT DATA SHEET

Product Description: Barn door hardware standard mounting kit is designed to hang wooden doors on wallmounted track. Ideal for openings up to 48" wide. Fabricated from steel with a US15 satin nickel finish. Kit includes 2, 40" long tracks (40" long x 2" wide x 1/4" thick) and 1, 16" long tracks (16" long x 2" wide x 1/4" thick). Mounting kit is designed for single doors up to 48" wide, 1 3/8" to 1 3/4" thick weighting up to 220 lbs. Minimum 7" of clearance above opening is required. Rail track is 1 3/8" projected from wall. Hanger roller wheels provide excellent strength and durability as well as smooth travel. Anti-jump discs prevent hanger wheels from slipping off track. Soft close kit (product #36323) and rail track connector (product #36327) are sold separately. All mounting hardware included.

Overall Size: 96" W X 1 9/16" H X 1/4" D

Material: Solid Forged Steel

Finish: US15 Satin Nickel

| Cross Reference |             |  |  |
|-----------------|-------------|--|--|
| Manufacturer    | Part Number |  |  |
|                 |             |  |  |