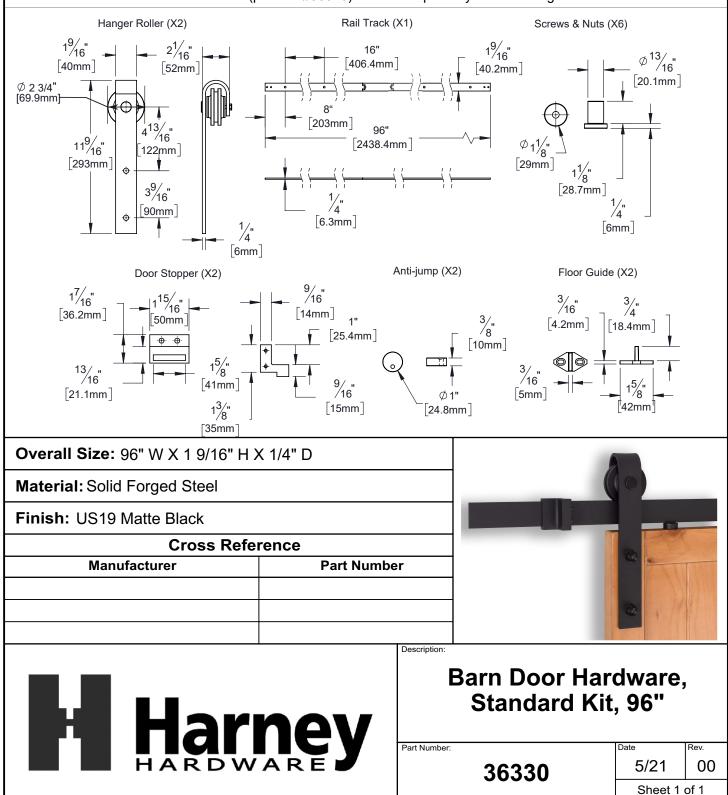

## **PRODUCT DATA SHEET**

Product Description: Barn door hardware standard mounting kit is designed to hang wooden doors on wallmounted track. Ideal for openings up to 48" wide. Fabricated from steel with a US19 matte black finish. Kit includes 2, 40" long tracks (40" long x 2" wide x 1/4" thick) and 1, 16" long tracks (16" long x 2" wide x 1/4" thick). Mounting kit is designed for single doors up to 48" wide, 1 3/8" to 1 3/4" thick weighting up to 220 lbs. Minimum 7" of clearance above opening is required. Rail track is 1 3/8" projected from wall. Hanger roller wheels provide excellent strength and durability as well as smooth travel. Anti-jump discs prevent hanger wheels from slipping off track. Soft close kit (product #36322) and rail track connector (product #36326) are sold separately. All mounting hardware included.