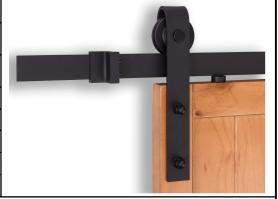

## **Product Description:**

Barn door hardware standard mounting kit is designed to hang wooden doors on wall-mounted track. Ideal for openings up to 36" wide. Fabricated from steel with a US19 matte black finish. Kit includes 2, 36" long tracks (36" long x 2" wide x 1/4" thick). Mounting kit is designed for single doors up to 36" wide, 1 3/8" to 1 3/4" thick weighting up to 220 lbs. Minimum 7" of clearance above opening is required. Rail track is 1 3/8" projected from wall. Hanger roller wheels provide excellent strength and durability as well as smooth travel. Anti-jump discs prevent hanger wheels from slipping off track. Soft close kit (product #36322) and rail track connector (product #36326) are sold separately. All mounting hardware included.