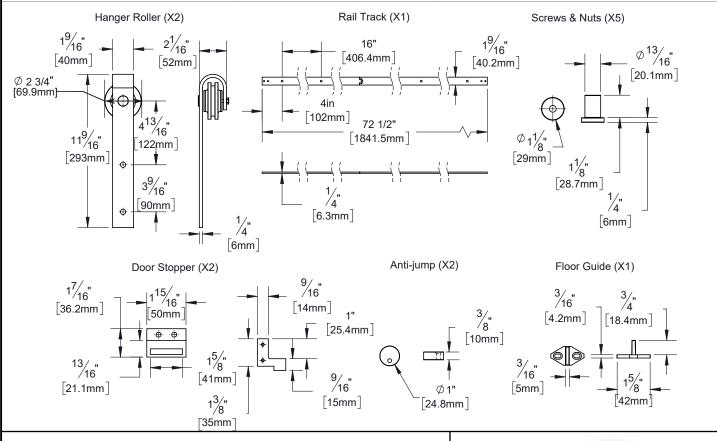

## **Product Description:**

Barn door hardware standard mounting kit is designed to hang wooden doors on wall-mounted track. Ideal for openings up to 36" wide. Fabricated from steel with a US19 matte black finish. Kit includes 2, 36" long tracks (36" long x 2" wide x 1/4" thick). Mounting kit is designed for single doors up to 36" wide, 1 3/8" to 1 3/4" thick weighting up to 220 lbs. Minimum 7" of clearance above opening is required. Rail track is 1 3/8" projected from wall. Hanger roller wheels provide excellent strength and durability as well as smooth travel. Anti-jump discs prevent hanger wheels from slipping off track. Soft close kit (product #36322) and rail track connector (product #36326) are sold separately. All mounting hardware included.

Overall Size: 72 1/2" W X 1 9/16" H X 1/4" D

Material: Solid Forged Steel

Finish: US19 Matte Black

| Cross Reference |             |
|-----------------|-------------|
| Manufacturer    | Part Number |
|                 |             |