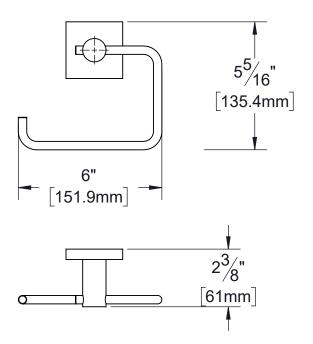

Overall Size: 6" W X 5 5/16" H X 2 3/8" D

Material: Die Cast Zinc, Steel

Finish: US15 Satin Nickel

| ( | • | ro |   | • | D | Δf | <u>.</u> | r۵ | n | CE |
|---|---|----|---|---|---|----|----------|----|---|----|
|   | - |    | • | • | к | _, | _        | -  |   |    |