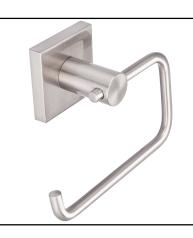

## **PRODUCT DATA SHEET**

**Product Description:** European surface toilet tissue holder, Daytona. Post is fabricated from die cast zinc, arm is steel with a US15 satin nickel finish. Ships with mounting hardware.

## **Toilet Tissue Holder, European, Daytona**

Part Number:

15821

| Date         | Rev. |  |  |  |  |
|--------------|------|--|--|--|--|
| 02/19        | 00   |  |  |  |  |
| Sheet 1 of 1 |      |  |  |  |  |