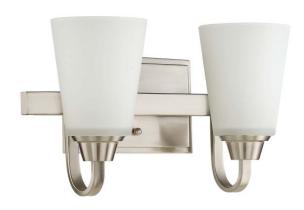

## Grace - 41902

**Grace Vanity Light** 

#### **Glass or Shade Color**

The Grace collection - the perfect name for this graceful family. It's clean lines, flowing frame and white frost glass create a rich look and a wonderful value.

- Requires 2 Medium 60-watt bulbs (not included)
- Shades are white frosted glass
- Available in brushed polished nickel or espresso finish