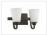

## Grace - 41902

**Grace Vanity Light** 

#### **Glass or Shade Color**

The Grace collection - the perfect name for this graceful family. It's clean lines, flowing frame and white frost glass create a rich look and a wonderful value.

- Requires 2 Medium 60-watt bulbs (not included)
- Shades are white frosted glass
- Available in brushed polished nickel or espresso finish