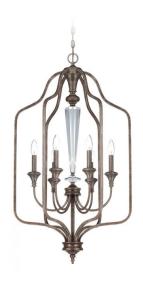

## **Boulevard - 26736-MBS**

6 Light Foyer

Polished, cultured and refined. The Boulevard collection is simply elegant. Transitional in design, the sweeping lines and simplicity are met with beauty and grace. Unfussy, yet exquisite detailing, the Boulevard collection is a masterpiece. When Boulevard enters the room, you'll feel privileged.

Requires 6 Candelabra 60-watt bulbs (not included)

## **Specs**

**Mounting Location** Indoor Candelabra **Bulb Base** Bulbs 6 **Bulb Size** B10 Incandescent **Bulb Type Bulb Wattage** Carton Size (CU FT) 4.66 Finish

Mocha Bronze Silver Wash

## **Dimensions**

| Width (in.)           | 21    |
|-----------------------|-------|
| Height (in.)          | 39.12 |
| Leadwire Length (in.) | 120   |
| Canopy Width (in.)    | 5.04  |
| Canopy Height (in.)   | 0.95  |
| Canopy Length (in.)   | 5.04  |