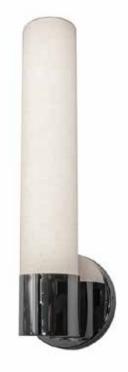

# Paulina LED Sconce PALS Series

#### **Features**

Cylindrical metal base with cream linen shade. Fixture mounts to standard junction box (not included).

# **Finish**

Polished chrome.

# Diffuser

Cream linen shade.