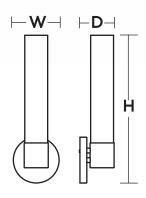

# **Ordering Information:**

|                     |         | Source |       |         |        |        |
|---------------------|---------|--------|-------|---------|--------|--------|
| Polished Chrome     | LED     | Lumens | CCT   | Н       | W      | D      |
| DAT COE14131 ZOD1DC | 15 5\// | 1200   | 7000K | 17 1/2" | 1 7/1" | 7 1/2" |